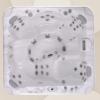

**BROADWAY** 92" W x 108" L x 40" H 2.34m x 2.74m x 1.02m Seats: 9 People

P<sub>13</sub> Seats: 1-2 People

P<sub>25</sub> 59" W x 82" L x 29" H 78.5" Round x 36.5" H 1.49m x 2.08m x 0.73m 2m Round x 0.93m H Seats: 4 People