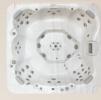

**CANFIELD** 84" W x 84" L x 38" H 2.13m x 2.13m x 0.97m Seats: 5-6 People

LINCOLN 90" W x 94" L x 40" H 2.29m x 2.39m x 1.02m Seats: 6-7 People

**EMPIRE** 89" W x 93" L x 40" H 2.26m x 2.36m x 1.02m Seats: 6-7 People