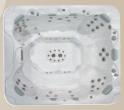

**C28** 80" W x 84" L x 36" H Seats: 4-5 People

C35 84" W x 84" L x 38" H 2.03m x 2.13m x 0.91m 2.13m x 2.13m x 0.97m Seats: 5-6 People

C40 84" W x 84" L x 38" H 2.13m x 2.13m x 0.97m Seats: 5-6 People

**R**45 84" W x 90" L x 38" H 2.13m x 2.29m x 0.97m Seats: 6 People